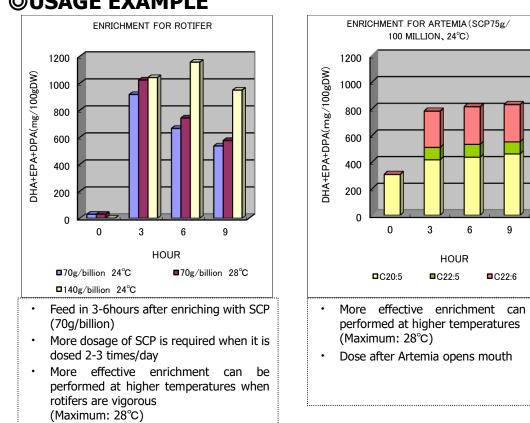

### **OUSAGE EXAMPLE**

| <b>©STANDARD USAGE</b> |             |          |
|------------------------|-------------|----------|
|                        | ROTIFER (S) | ARTEMIA  |
| WATER TEMPERATURE(°C)  | 24-28       | 24-28    |
| POPULATION (n/ml)      | 1,000       | 100      |
| DOSAGE(g/t)            | 70-140      | 70       |
| ENRICH PERIOD          | 3-6HOURS    | 3-9HOURS |